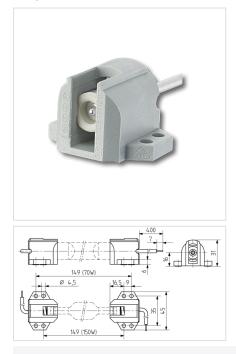

## 25.806.3700

HID Lampholders RX7s

## FC: Part no.: skv/pulse 10 A 750 V T250

00 25.806.3700.00

## Description

| Short description:            | For Metal Halide Lamps                                                                                                                                                               |
|-------------------------------|--------------------------------------------------------------------------------------------------------------------------------------------------------------------------------------|
| Symbol<br>Zündspannung:       | 5kV pulse rated                                                                                                                                                                      |
| Product name:                 | Lampholder RX7s                                                                                                                                                                      |
| LED type:                     | RX7s                                                                                                                                                                                 |
| Mounting method 1:            | Screw mount                                                                                                                                                                          |
| Material:                     | Housing: Ceramic / PPS Contacts: CuZn                                                                                                                                                |
| Weight:                       | 59                                                                                                                                                                                   |
| Single- / twin<br>lampholder: | Single lampholder                                                                                                                                                                    |
| Wires:                        | Cu, tin plated, 1.0 mm <sup>2</sup> , with ferrule, Insulation: Silicone (max. 180° C), ø 4.2 mm (ignition cable), Free cable length: 400 mm                                         |
| Pkg.:                         | 36                                                                                                                                                                                   |
| Information RoHS /<br>REACH:  | This product contains the following REACH SVHC substances:<br>Lead in specific copper alloys For more information, please refer<br>to: https://www.bjb.com/en/Information-RoHS/REACH |